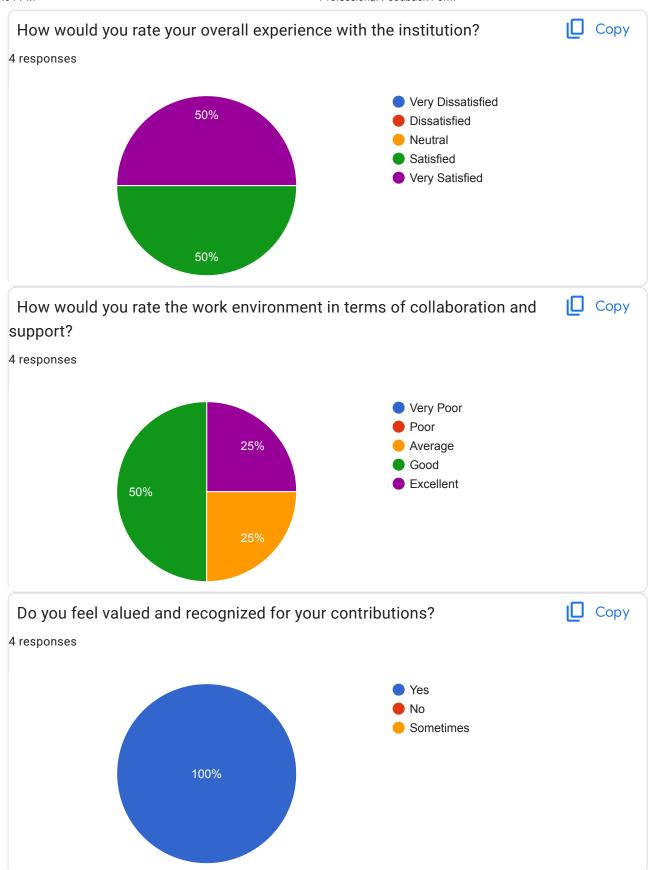

## Professional Feedback Form

4 responses

| Pub | lis | h a | na | lyť | ics |
|-----|-----|-----|----|-----|-----|
|     |     |     |    |     |     |

## Name

4 responses

Kundan Tiwari

Chandana Ghuge

Arun Shravan Thoke

Dr. Roshani Paliwal

## Email-id

4 responses

kundantiwari207@gmail.com

chandanaghuge@gmail.com

arunst70@gmail.com

roshanipaliwal14@gmail.com

## Experience

4 responses

2 years

2

4 Years

5











| What changes would you suggest to improve the work environment? |
|-----------------------------------------------------------------|
| responses                                                       |
| no suggestion                                                   |
| Make it more transparent                                        |

This content is neither created nor endorsed by Google. Report Abuse - Terms of Service - Privacy Policy

Google Forms