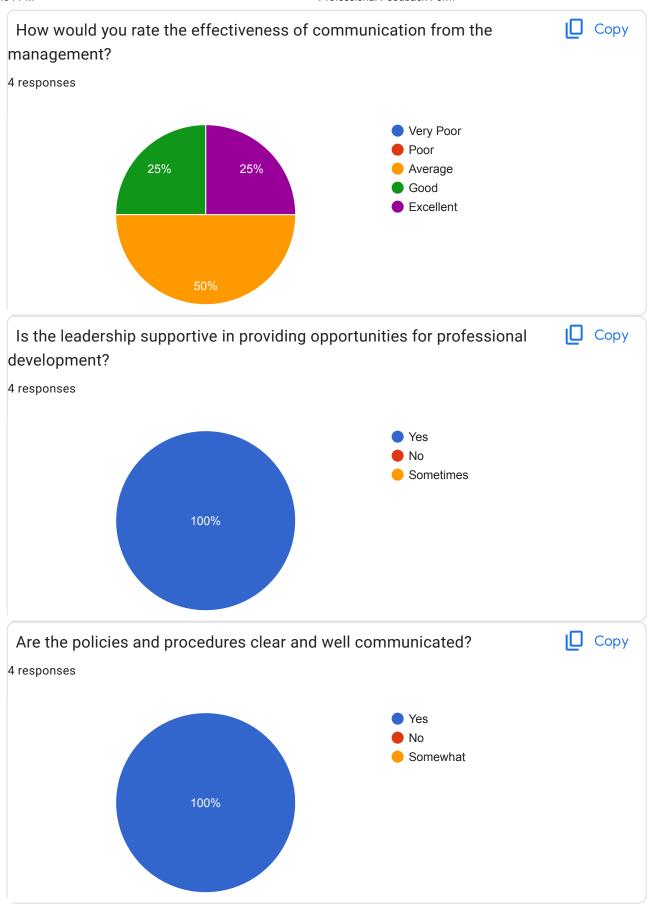

## Professional Feedback Form

4 responses

| Pub | lis | h a | na | lyť | ics |
|-----|-----|-----|----|-----|-----|
|     |     |     |    |     |     |

## Name

4 responses

Kundan Tiwari

Chandana Ghuge

Arun Shravan Thoke

Dr. Roshani Paliwal

## Email-id

4 responses

kundantiwari207@gmail.com

chandanaghuge@gmail.com

arunst70@gmail.com

roshanipaliwal14@gmail.com

## Experience

4 responses

2 years

2

4 Years

5











| What changes would you suggest to improve the work environment? |
|-----------------------------------------------------------------|
| responses                                                       |
| no suggestion                                                   |
| Make it more transparent                                        |

This content is neither created nor endorsed by Google. Report Abuse - Terms of Service - Privacy Policy

Google Forms