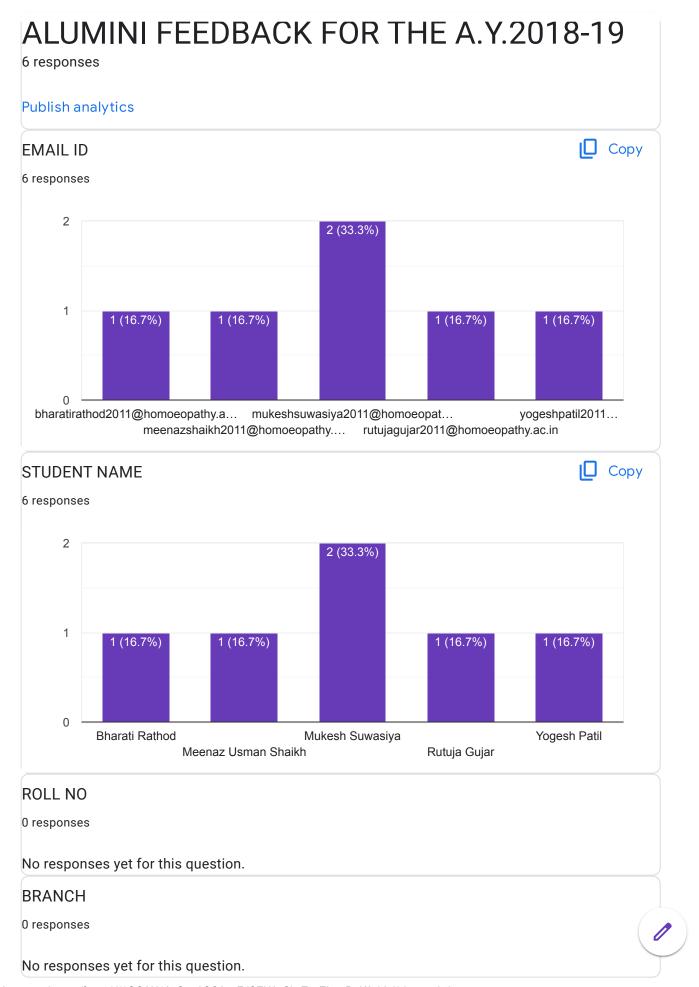

# **ALUMINI FEEDBACK FOR THE A.Y.2022-23**

| 5 | res | pc | ns | es |
|---|-----|----|----|----|
|---|-----|----|----|----|

|  | Pul | blis | h ana | lytics |
|--|-----|------|-------|--------|
|--|-----|------|-------|--------|

### **EMAIL ID**

5 responses

archanapatil2015@homoeopathy.ac.in

swapnilpatil2015@homoeopathy.ac.in

sajidshaikh2015@homoeopathy.ac.in

kusumnaik2015@homoeopathy.ac.in

vaishalichavan2015@homoeopathy.ac.in

### STUDENT NAME

5 responses

Archana Madhukar Patil

Swapnil Patil

Sajid Mohammed Rustum Shaikh

Kusum Prakash Naik

Vaishali Rajesh Chavan

### **ROLL NO**

1 response

43