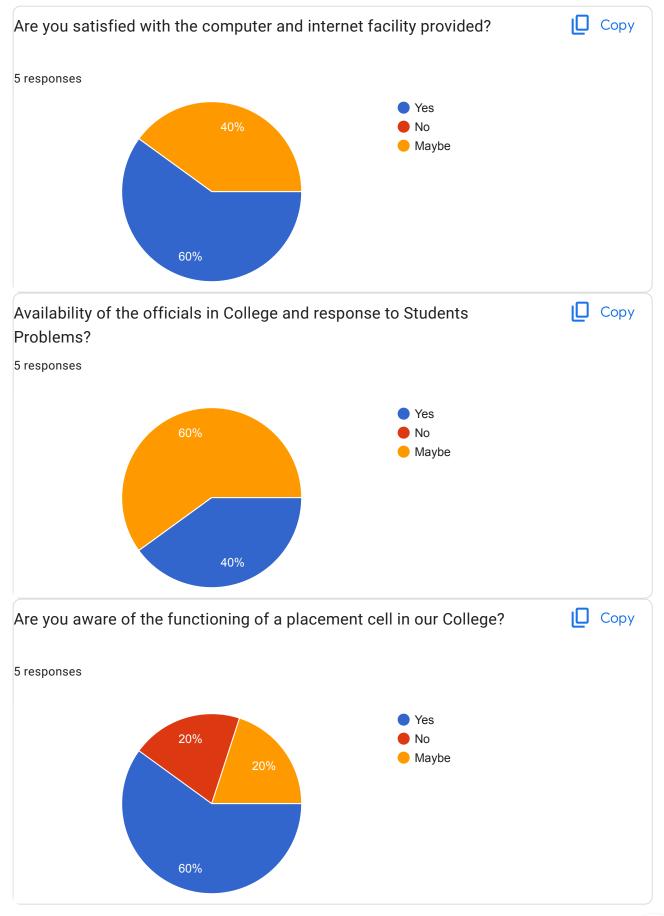

# **ALUMINI FEEDBACK FOR THE A.Y.2022-23**

| 5 | res | pc | ns | es |
|---|-----|----|----|----|
|---|-----|----|----|----|

|  | Pul | blis | h ana | lytics |
|--|-----|------|-------|--------|
|--|-----|------|-------|--------|