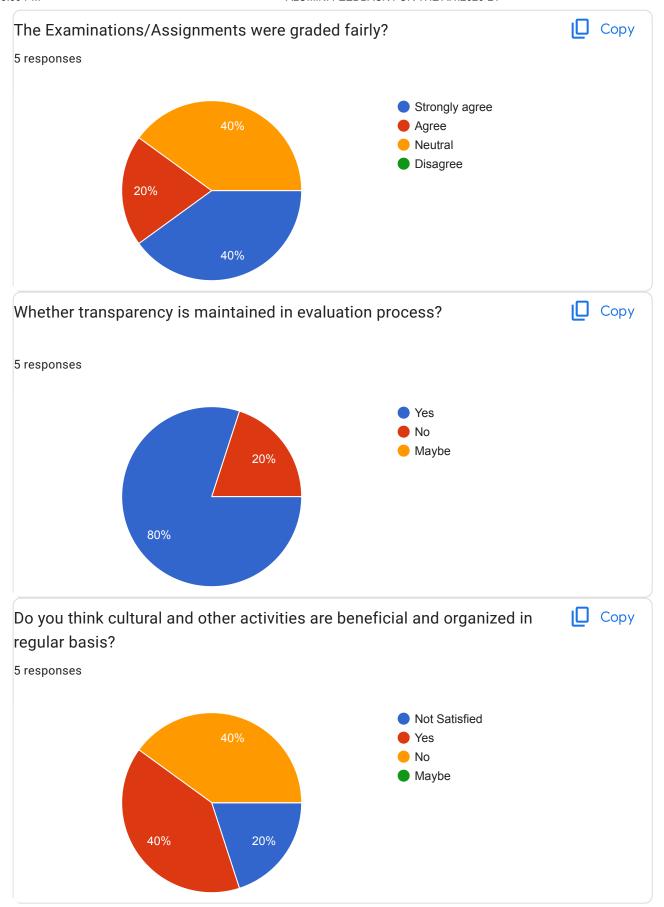

# **ALUMINI FEEDBACK FOR THE A.Y.2020-21**

5 responses

| Publish analytics | Pul | bľ | isl | h a | na | lyt | ics |
|-------------------|-----|----|-----|-----|----|-----|-----|
|-------------------|-----|----|-----|-----|----|-----|-----|