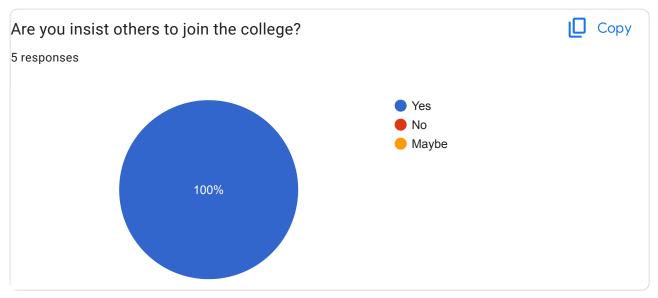

# **ALUMINI FEEDBACK FOR THE A.Y.2022-23**

| 5 | res | pc | ns | es |
|---|-----|----|----|----|
|---|-----|----|----|----|

|  | Pul | blis | h ana | lytics |
|--|-----|------|-------|--------|
|--|-----|------|-------|--------|