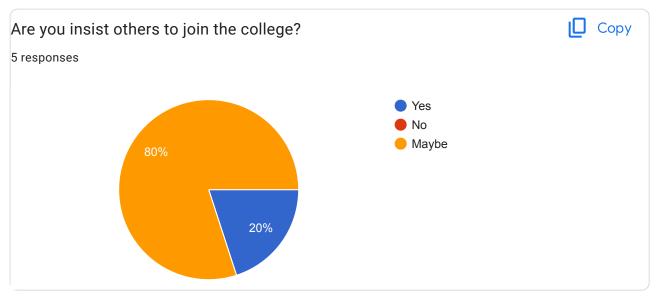

# **ALUMINI FEEDBACK FOR THE A.Y.2022-23**

| 5 | res | pc | ns | es |
|---|-----|----|----|----|
|---|-----|----|----|----|

|  | Pul | blis | h ana | lytics |
|--|-----|------|-------|--------|
|--|-----|------|-------|--------|