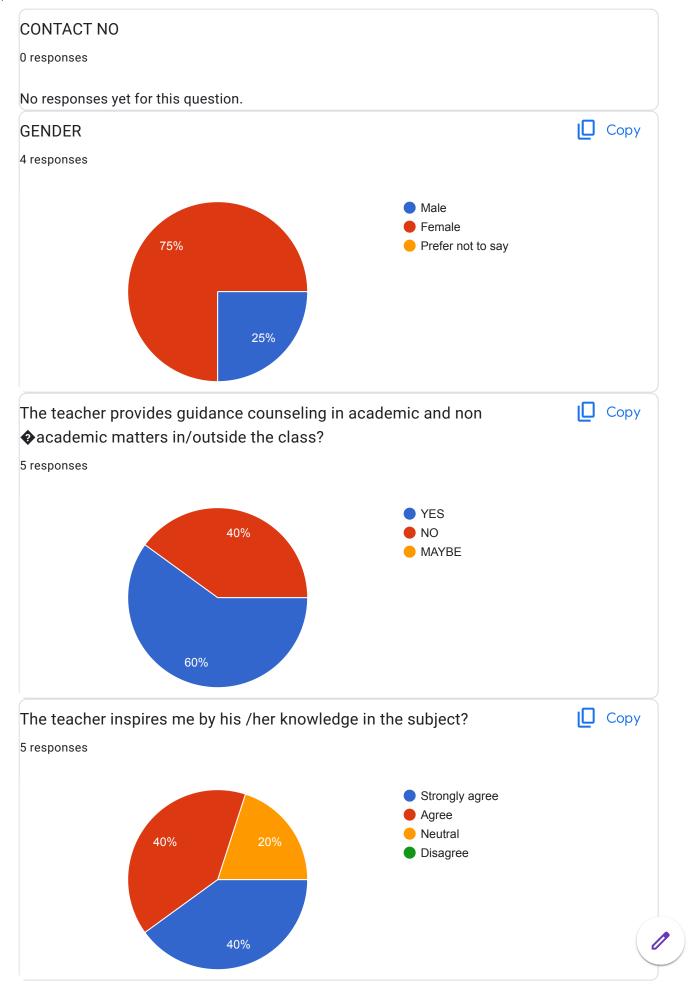

# **ALUMINI FEEDBACK FOR THE A.Y.2021-22**

| 5 | res | pc | ns | es |
|---|-----|----|----|----|
|---|-----|----|----|----|

|  | Puk | olis | h an | alyt | ics |
|--|-----|------|------|------|-----|
|--|-----|------|------|------|-----|