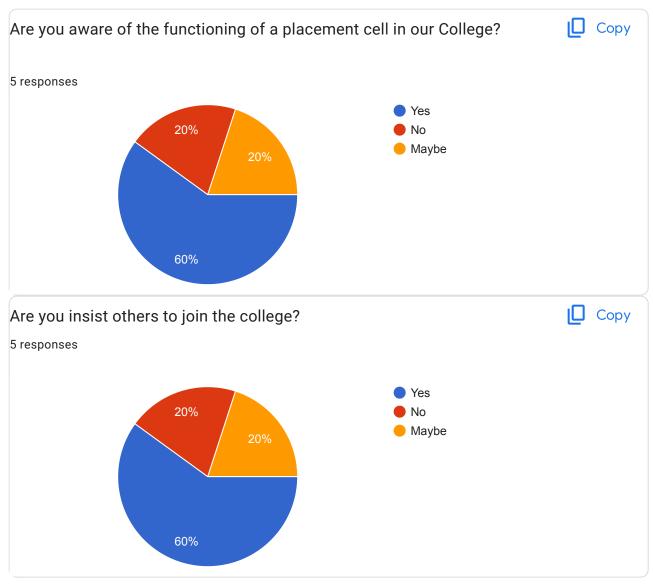

**BRANCH**

0 responses

No responses yet for this question.



















# **ALUMINI FEEDBACK FOR THE A.Y.2019-20**

| 5 | res | po | ns | es |
|---|-----|----|----|----|
|---|-----|----|----|----|

| Pub  | lisk | า ลเ | าลไ | vti  | CS  |
|------|------|------|-----|------|-----|
| ı uc | 1101 | 1 01 | 101 | , ., | .00 |

### **EMAIL ID**

5 responses

poojabadgujar2013@homoeopathy.ac.in

meghabadgujar2013@homoeopathy.ac.in

shubhamchavan2013@homoeopathy.ac.in

ashvinipatil2013@homoeopathy.ac.in

ravindranaik2013@homoeopathy.ac.in

## STUDENT NAME

5 responses

Pooja Badgujar

Megha Badgujar

Shubham Chavan

Ashvini Patil

Ravindra Naik

### **ROLL NO**

0 responses

No responses yet for this question.

### **BRANCH**

0 responses

No responses yet for this question.