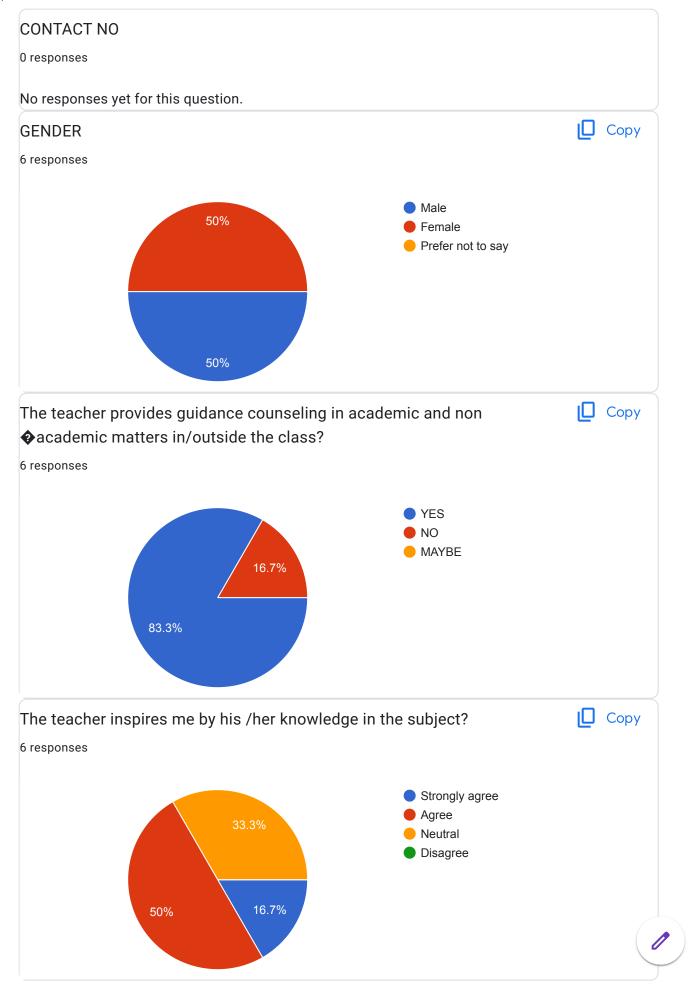

**

0 responses

No responses yet for this question.



















# **ALUMINI FEEDBACK FOR THE A.Y.2019-20**

| 5 | res | po | ns | es |
|---|-----|----|----|----|
|---|-----|----|----|----|

| Pub  | lisk | า ลเ | าลไ | vti  | CS  |
|------|------|------|-----|------|-----|
| ı uc | 1101 | 1 01 | 101 | , ., | .00 |

### **EMAIL ID**

5 responses

poojabadgujar2013@homoeopathy.ac.in

meghabadgujar2013@homoeopathy.ac.in

shubhamchavan2013@homoeopathy.ac.in

ashvinipatil2013@homoeopathy.ac.in

ravindranaik2013@homoeopathy.ac.in

## STUDENT NAME

5 responses

Pooja Badgujar

Megha Badgujar

Shubham Chavan

Ashvini Patil

Ravindra Naik

### **ROLL NO**

0 responses

No responses yet for this question.

### **BRANCH**

0 responses

No responses yet for this question.