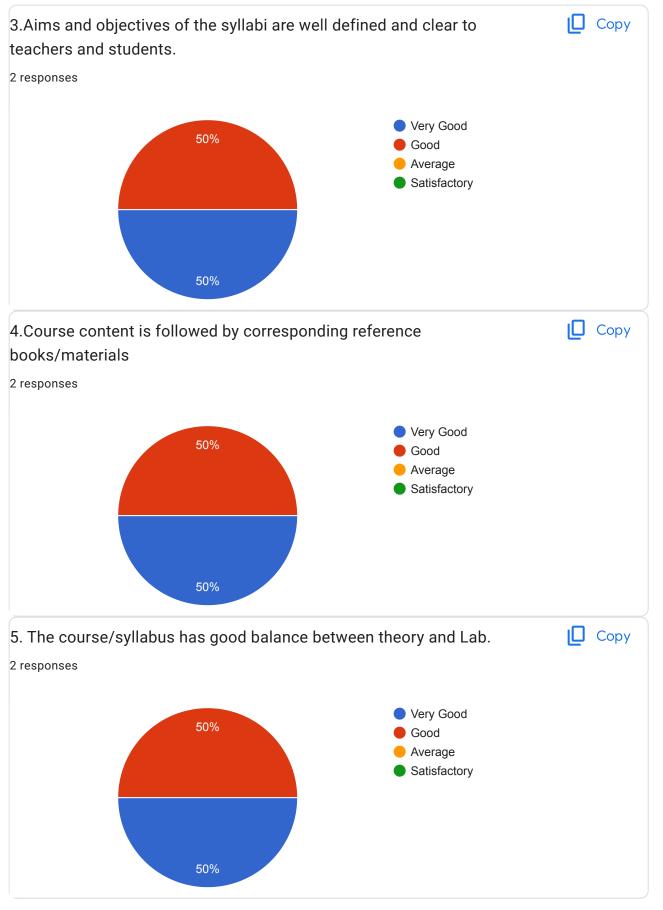

# TEACHER'S FEEDBACK FOR THE A.Y. 2021-

| 2 | res | nc | n   | Ses |
|---|-----|----|-----|-----|
| _ | 100 | Pι | ЛIC | ってっ |

| Publish analytics | Pul | bli | sh | ar | ıal | yti | CS |
|-------------------|-----|-----|----|----|-----|-----|----|
|-------------------|-----|-----|----|----|-----|-----|----|