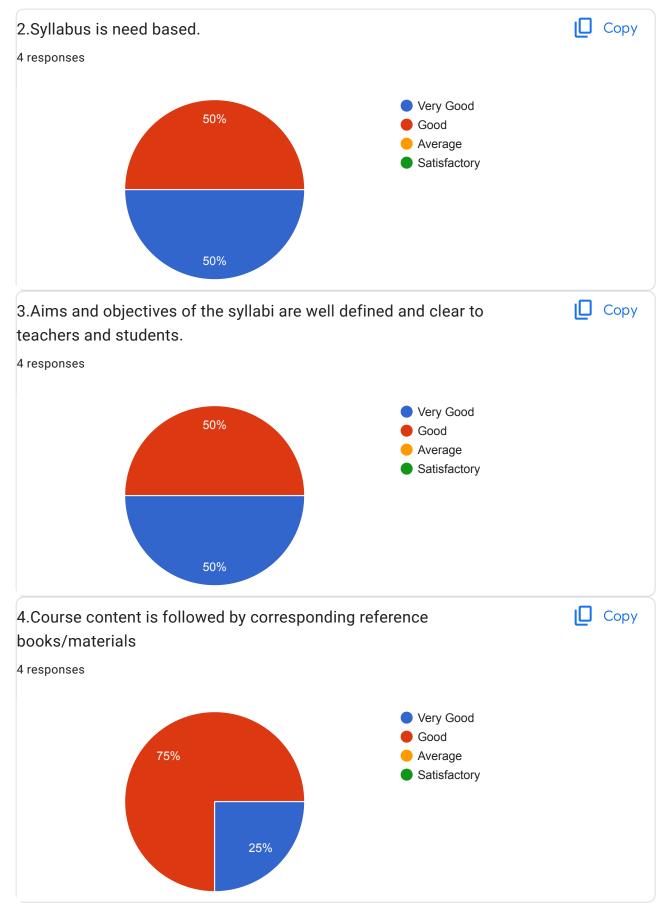

## TEACHER'S FEEDBACK FOR THE A.Y. 2022-23

| 4 | responses |
|---|-----------|
|---|-----------|

| Publis | h ana | lytics |
|--------|-------|--------|
|--------|-------|--------|

## NAME OF THE TEACHER 4 responses

Sameer Suresh Sakalikar

PRAFULLA CHANDRAKANT PATIL

Dr Tushar Shantaram Patil

SANDIP SHANTARAM GURCHAL

#### DESIGNATION

4 responses

Principal

Lecturer

Assistant professor of Physiology

ASSISTANT PROFESSOR

#### EMAIL ID

4 responses

drsakalikar@homoeopathy.ac.in

drpraful@homoeopathy.ac.in

patiltushar340@gmail.com

DRGURCHAL@HOMOEOPATHY.IN.AC

















# TEACHER'S FEEDBACK FOR THE A.Y. 2021-

| 2 | res | nc | n   | Ses |
|---|-----|----|-----|-----|
| _ | 100 | Pι | ЛIC | ってっ |

| Publish analytics | Pul | bli | sh | ar | ıal | yti | CS |
|-------------------|-----|-----|----|----|-----|-----|----|
|-------------------|-----|-----|----|----|-----|-----|----|

#### NAME OF THE TEACHER

2 responses

SANDIP SHANTARAM GURCHAL

Prafulla Chandrakant Patil

## **DESIGNATION**

2 responses

ASSISTANT PROFESSOR

Lecturer

## **EMAIL ID**

2 responses

DRGURCHAL@HOMOEOPATHY.IN.AC

drpraful@homoeopathy.ac.in

## **CONTACT NO**

2 responses

7775871783

9130054985

















































## TEACHER'S FEEDBACK FOR THE A.Y. 2018-19

| 19          |  |  |  |
|-------------|--|--|--|
| 2 responses |  |  |  |

| Publish