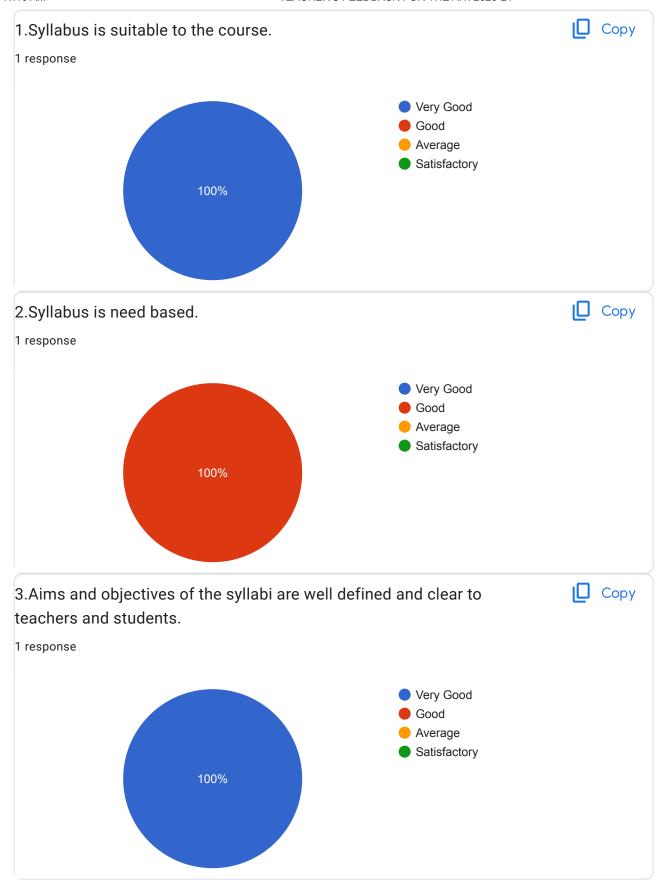

## TEACHER'S FEEDBACK FOR THE A.Y. 2018-19

| 19          |  |  |  |
|-------------|--|--|--|
| 2 responses |  |  |  |

| Publish | ana | lytics |  |
|---------|-----|--------|--|