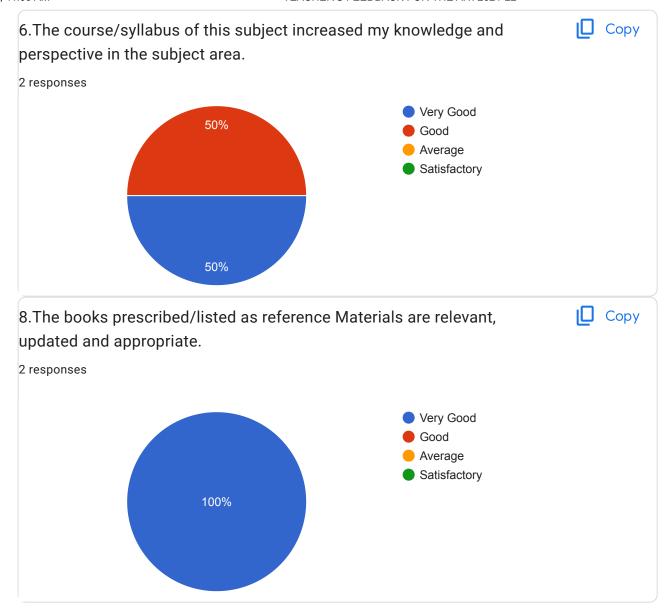

# TEACHER'S FEEDBACK FOR THE A.Y. 2021-

| 2 | res | nc | n   | Ses |
|---|-----|----|-----|-----|
| _ | 100 | Pι | ЛIC | ってっ |

| Publish analytics | Pul | bli | sh | ar | ıal | yti | CS |
|-------------------|-----|-----|----|----|-----|-----|----|
|-------------------|-----|-----|----|----|-----|-----|----|