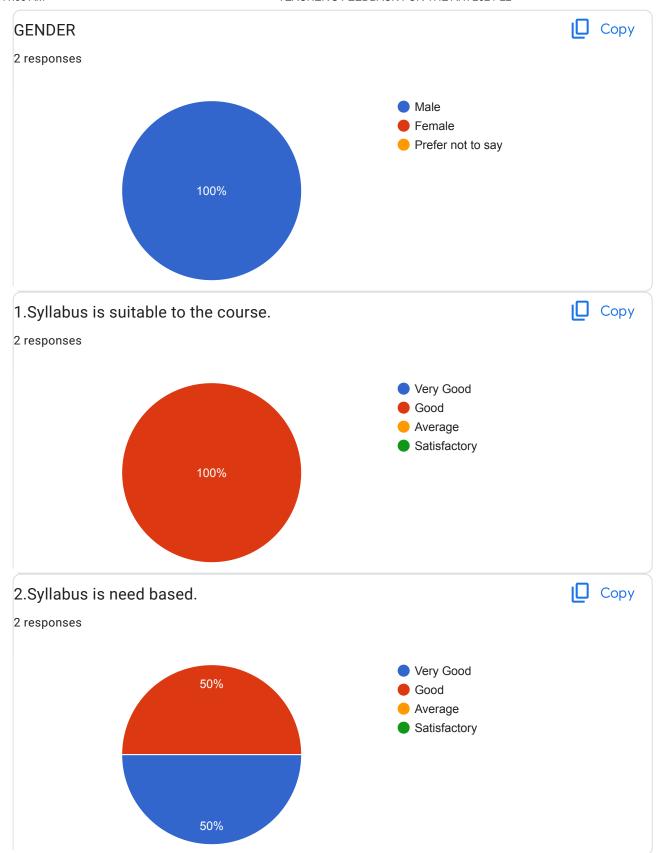

# TEACHER'S FEEDBACK FOR THE A.Y. 2021-

| 2 | res | nc | n   | Ses |
|---|-----|----|-----|-----|
| _ | 100 | Pι | ЛIC | ってっ |

| Publish analytics | Pul | bli | sh | ar | ıal | yti | CS |
|-------------------|-----|-----|----|----|-----|-----|----|
|-------------------|-----|-----|----|----|-----|-----|----|

#### NAME OF THE TEACHER

2 responses

SANDIP SHANTARAM GURCHAL

Prafulla Chandrakant Patil