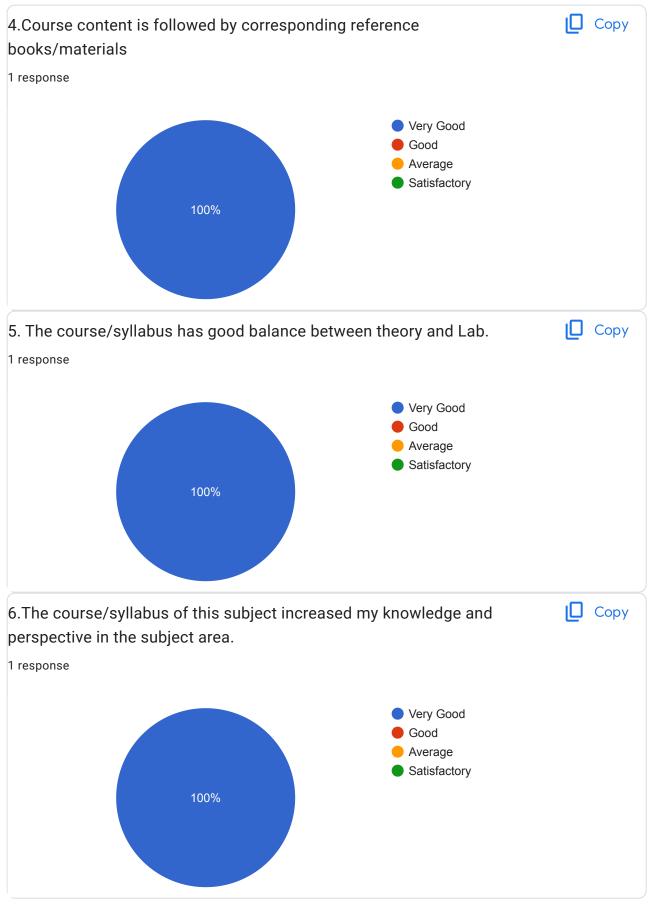

## TEACHER'S FEEDBACK FOR THE A.Y. 2018-19

| 19          |  |  |  |
|-------------|--|--|--|
| 2 responses |  |  |  |

| Publish | ana | lytics |  |
|---------|-----|--------|--|