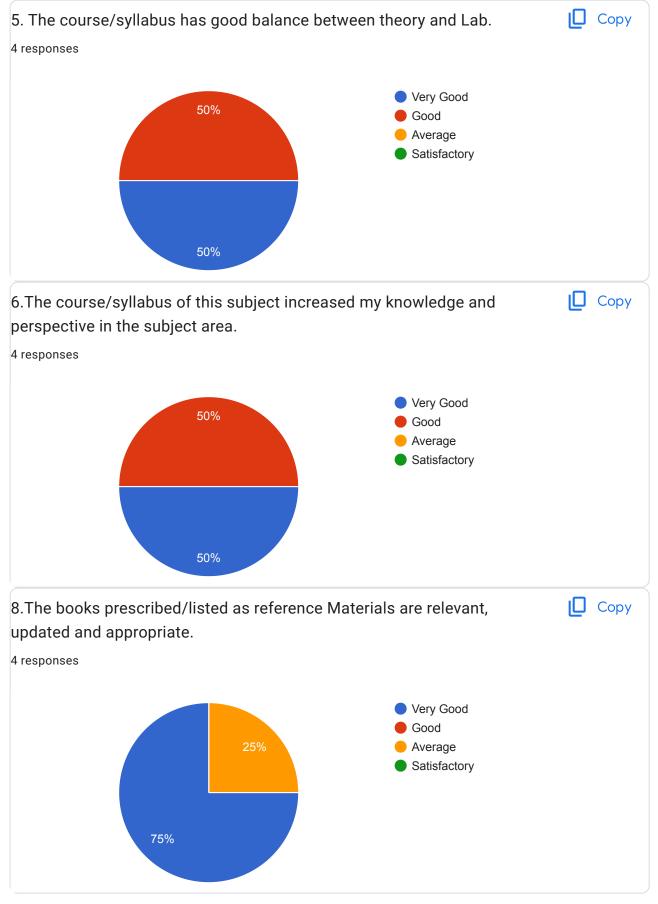

## TEACHER'S FEEDBACK FOR THE A.Y. 2022-23

| 4 | responses |
|---|-----------|
|---|-----------|

| Publis | h ana | lytics |
|--------|-------|--------|
|--------|-------|--------|

## NAME OF THE TEACHER 4 responses

Sameer Suresh Sakalikar

PRAFULLA CHANDRAKANT PATIL

Dr Tushar Shantaram Patil

SANDIP SHANTARAM GURCHAL

#### DESIGNATION

4 responses

Principal

Lecturer

Assistant professor of Physiology

ASSISTANT PROFESSOR

#### EMAIL ID

4 responses

drsakalikar@homoeopathy.ac.in

drpraful@homoeopathy.ac.in

patiltushar340@gmail.com

DRGURCHAL@HOMOEOPATHY.IN.AC

















# TEACHER'S FEEDBACK FOR THE A.Y. 2021-

| 2 | res | nc | n   | Ses |
|---|-----|----|-----|-----|
| _ | 100 | Pι | ЛIC | ってっ |

| Publish analytics | Pul | bli | sh | ar | ıal | yti | CS |
|-------------------|-----|-----|----|----|-----|-----|----|
|-------------------|-----|-----|----|----|-----|-----|----|

#### NAME OF THE TEACHER

2 responses

SANDIP SHANTARAM GURCHAL

Prafulla Chandrakant Patil

## **DESIGNATION**

2 responses

ASSISTANT PROFESSOR

Lecturer

## **EMAIL ID**

2 responses

DRGURCHAL@HOMOEOPATHY.IN.AC

drpraful@homoeopathy.ac.in

## **CONTACT NO**

2 responses

7775871783

9130054985

















































## TEACHER'S FEEDBACK FOR THE A.Y. 2018-19

| 19          |  |  |  |
|-------------|--|--|--|
| 2 responses |  |  |  |

| Publish | a